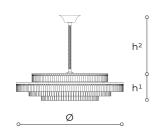

## WORLDWIDE

| Dimensions Light Source             |                 | e                                                                       | Kg     | Dimming        | Dimming on request |
|-------------------------------------|-----------------|-------------------------------------------------------------------------|--------|----------------|--------------------|
|                                     |                 | nen - CRI>80 - 3000K<br>nperature on request                            | 28     | Not included   | 📎 1-10V - CASAMBI  |
|                                     | A               |                                                                         |        |                |                    |
| Dimensions                          | Light Source    | Light Source                                                            |        | Dimming        | Dimming on request |
| W 43 - D 10 - h <sup>1</sup> 11 - h |                 | 58w - 6800 lumen - CRI>80 - 3000K<br>2700K color temperature on request |        |                | Ę                  |
| CODE                                | Structure METAL | Diffuser METHAC                                                         | RYLATE | Detail LEATHER | Pendants GLASS     |
| 00724110 001                        | ON Gold nickel  | SATINED                                                                 |        | DARK BROWN     | SATIN WHITE        |
| Note                                |                 |                                                                         |        |                |                    |

Note

Technical drawing, dimensions and light sources refer to the main photo variant.

Dimming on request could lead to an increase in the size of the canopy.

For available color variants, consult the technical data sheet.