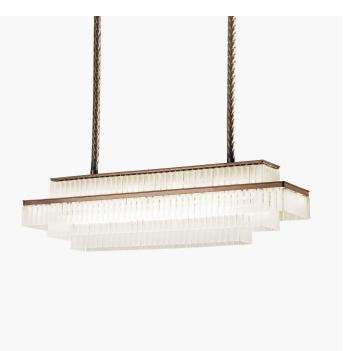

## 724/110X25 Charles

ITALAMP STUDIO

Generale

Collection of suspension and wall lamps in metal with gold nickel finish, satin glass elements and leather details.

## WORLDWIDE

| Dimensions Light Source             |                 | e                                                                       | Kg     | Dimming        | Dimming on request |
|-------------------------------------|-----------------|-------------------------------------------------------------------------|--------|----------------|--------------------|
|                                     |                 | nen - CRI>80 - 3000K<br>nperature on request                            | 28     | Not included   | 📎 1-10V - CASAMBI  |
|                                     | A               |                                                                         |        |                |                    |
| Dimensions                          | Light Source    | Light Source                                                            |        | Dimming        | Dimming on request |
| W 43 - D 10 - h <sup>1</sup> 11 - h |                 | 58w - 6800 lumen - CRI>80 - 3000K<br>2700K color temperature on request |        |                | Ę                  |
| CODE                                | Structure METAL | Diffuser METHAC                                                         | RYLATE | Detail LEATHER | Pendants GLASS     |
| 00724110 001                        | ON Gold nickel  | SATINED                                                                 |        | DARK BROWN     | SATIN WHITE        |
| Note                                |                 |                                                                         |        |                |                    |