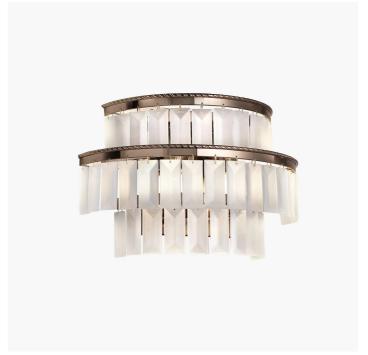

## 724/AP **Charles**

ITALAMP STUDIO

Generale

Collection of suspension and wall lamps in metal with gold nickel finish, satin glass elements and leather details.

| CODE         | Structure METAL | Pendants GLASS |
|--------------|-----------------|----------------|
| 00724AP0 001 | ON Gold nickel  | SATIN WHITE    |
| 00724AP0 002 | ON Gold nickel  | TRANSPARENT    |