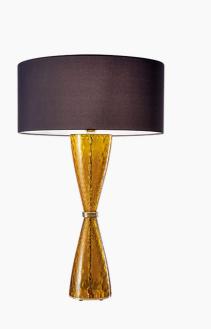

## 2400/LG Cheers

STEFANO TRAVERSO

Generale

Table lamp in glass with chrome and gold metal finish.

## WORLDWIDE

| Dimensions   | Light Source    | Kg                    | Dimming          | Dimming on request |
|--------------|-----------------|-----------------------|------------------|--------------------|
| Ø 44 - h 70  | 1x14w - E27 led | 3.5                   | TRIAC            | ý                  |
|              | CA CUUUS        |                       |                  |                    |
| Dimensions   | Light Source    | Lb                    | Dimming          | Dimming on request |
| Ø 17 - h 28  | 1x14w - E26 led | 8                     | TRIAC            | Ĩ                  |
|              |                 |                       |                  |                    |
| CODE         | Structure METAL | Body GLASS            | Lampshade FABRIC |                    |
| 02400LG0 005 | C Chrome        | OCTANIO               | NAVY BLUE PONGE' |                    |
| 02400LG0 006 | O Shiny gold    | AMBER HAZELNUT PONGE' |                  |                    |
| 02400LG0 008 | O Shiny gold    | AMBER                 | NAVY BLUE PONGE  |                    |
| 02400LG0 007 | C Chrome        |                       | HAZELNUT PONGE'  |                    |
| Note         |                 |                       |                  |                    |