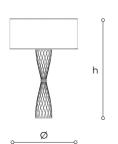

## WORLDWIDE

| Dimensions   | Light Source    | Kg                    | Dimming          | Dimming on request |
|--------------|-----------------|-----------------------|------------------|--------------------|
| Ø 44 - h 70  | 1x14w - E27 led | 3.5                   | TRIAC            | ý                  |
|              | CA CUUUS        |                       |                  |                    |
| Dimensions   | Light Source    | Lb                    | Dimming          | Dimming on request |
| Ø 17 - h 28  | 1x14w - E26 led | 8                     | TRIAC            | Ĩ                  |
|              |                 |                       |                  |                    |
| CODE         | Structure METAL | Body GLASS            | Lampshade FABRIC |                    |
| 02400LG0 005 | C Chrome        | OCTANIO               | NAVY BLUE PONGE' |                    |
| 02400LG0 006 | O Shiny gold    | AMBER HAZELNUT PONGE' |                  |                    |
| 02400LG0 008 | O Shiny gold    | AMBER                 | NAVY BLUE PONGE  |                    |
| 02400LG0 007 | C Chrome        |                       | HAZELNUT PONGE'  |                    |
| Note         |                 |                       |                  |                    |

Note

Technical drawing, dimensions and light sources refer to the main photo variant. Dimming on request could lead to an increase in the size of the canopy. For available color variants, consult the technical data sheet.