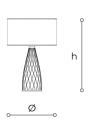

## **WORLDWIDE**

| Dimensions  | Light Source    | Kg | Dimming | Dimming on request |
|-------------|-----------------|----|---------|--------------------|
| Ø 27 - h 40 | 1x14w - E27 led | 2  | TRIAC   | B                  |

## NORTH AMERICA CULUS

| Dimensions  | Light Source    | Lb | Dimming | Dimming on request |
|-------------|-----------------|----|---------|--------------------|
| Ø 11 - h 16 | 1x14w - F26 led | 1  | TRIAC   | - In               |

## Note

Technical drawing, dimensions and light sources refer to the main photo variant.

Dimming on request could lead to an increase in the size of the canopy.

For available color variants, consult the technical data sheet.