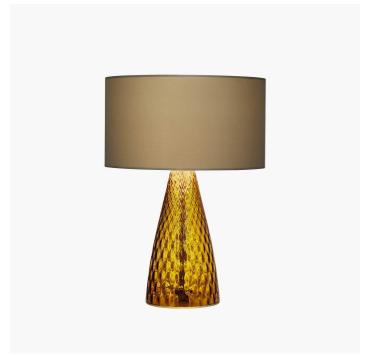

## 2400/LP Cheers

STEFANO TRAVERSO

Generale

Table lamp in glass with chrome and gold metal finish.

| CODE         | Structure METAL | Body GLASS | Lampshade FABRIC |
|--------------|-----------------|------------|------------------|
| 02400LP0 004 | O Shiny gold    | AMBER      | HAZELNUT PONGE'  |
| 02400LP0 003 | © C Chrome      | OCTANIO    | NAVY BLUE PONGE' |
| 02400LP0 005 | © C Chrome      | OCTANIO    | HAZELNUT PONGE'  |
| 02400LP0 006 | O Shiny gold    | AMBER      | NAVY BLUE PONGE' |