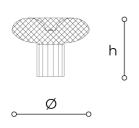

## **WORLDWIDE**

| Dimensions  | Light Source                      | Kg | Dimming | Dimming on request |
|-------------|-----------------------------------|----|---------|--------------------|
| Ø 50 - h 38 | 21w - 2500 lumen - CRI>80 - 3000K | 12 | PUSH    |                    |

## **NORTH AMERICA**

| Dimensions  | Light Source                      | Lb | Dimming | Dimming on request |
|-------------|-----------------------------------|----|---------|--------------------|
| Ø 20 - h 15 | 21w - 2500 lumen - CBI>80 - 3000K | 26 | PUSH    | <i>M</i>           |

## Note

Technical drawing, dimensions and light sources refer to the main photo variant. Dimming on request could lead to an increase in the size of the canopy.

For available color variants, consult the technical data sheet.