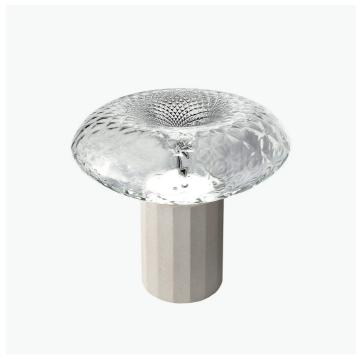

## 203/LGV Cicla

Generale

Collection of suspension, ceiling, wall and table lamps in transparent, white or smoked glass with iron grey, chrome or Vicenza stone details.

| CODE         | Structure METAL | Body MARBLE   | Body GLASS   |
|--------------|-----------------|---------------|--------------|
| 00203LGV 001 | C Chrome        | VICENZA STONE | TRANSPARENT  |
| 00203LGV 003 | CDF Iron grey   | VICENZA STONE | TRANSPARENT  |
| 00203LGV 004 | CDF Iron grey   | VICENZA STONE | SHADED WHITE |