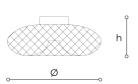

## **WORLDWIDE**

| Dimensions  | Light Source                      | Kg  | Dimming | Dimming on request |
|-------------|-----------------------------------|-----|---------|--------------------|
| Ø 50 - h 20 | 21w - 2500 lumen - CRI>80 - 3000K | 4.5 | DALI    | © CASAMBI          |

## **NORTH AMERICA**

| Dimensions | Light Source                      | Lb | Dimming | Dimming on request |
|------------|-----------------------------------|----|---------|--------------------|
| Ø 20 - h 8 | 21w - 2500 lumen - CRI>80 - 3000K | 10 |         | - B                |

## Note

Technical drawing, dimensions and light sources refer to the main photo variant.

Dimming on request could lead to an increase in the size of the canopy.

For available color variants, consult the technical data sheet.