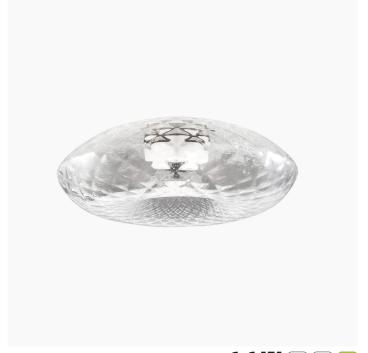

## 203/PL Cicla

ITALAMP STUDIO

Generale

Collection of suspension, ceiling, wall and table lamps in transparent, white or smoked glass with iron grey, chrome or Vicenza stone details.

| CODE         | Structure METAL | Body GLASS  |
|--------------|-----------------|-------------|
| 00203050 005 | © C Chrome      | WHITE       |
| 00203050 001 | © C Chrome      | TRANSPARENT |
| 00203050 002 | CDF Iron grey   | ■ SMOKE     |