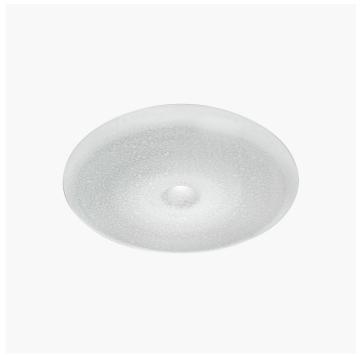

## 212/PL Crater

Generale

Wall or ceiling lamp made of blown art glass blown glass with poriferous surface. Structure metal with white finish.