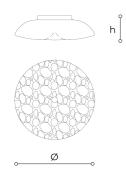

## 212/PL Crater

Generale

Wall or ceiling lamp made of blown art glass blown glass with poriferous surface. Structure metal with white finish.

## **WORLDWIDE**

| Dimensions  | Light Source                         | Kg | Dimming | Dimming on request |
|-------------|--------------------------------------|----|---------|--------------------|
| Ø 33 - D 10 | 12,5W - 1600 lumen - CRI>80 - 3000KK | 3  | DALI    |                    |

## **NORTH AMERICA**

| Dimensions | Light Source   | Lb | Dimming | Dimming on request |
|------------|----------------|----|---------|--------------------|
| Ø 13 - D 4 | 12.5W - 3000KK | 7  | •       | - B                |