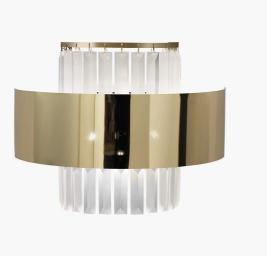

### Crono

ROBERTA VITADELLO

STEFANO TRAVERSO

Generale

Collection of suspension, floor and wall lamps with satin gold or chrome metal structure, lampshade with gold or chrome metal and etched glass pendants.