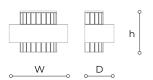

### WORLDWIDE

| Dimensions         | Light Source   | Kg              | Dimming         | Dimming on request |
|--------------------|----------------|-----------------|-----------------|--------------------|
| W 32 - h 22 - D 16 | 2x6w - E14 led | 3               | TRIAC           | 📎 CASAMBI          |
|                    | CA CUL US      |                 |                 |                    |
| Dimensions         | Light Source   | Lb              | Dimming         | Dimming on request |
| W 13 - h 9 - D 6   | 2x6w - E14 led | 7               | TRIAC           | Ĭ                  |
| CODE               | Body METAL     | Pendants GLASS  | Lampshade METAL |                    |
| 00734APM 001       | OS Satin gold  | ETCHED          | O Shiny gold    |                    |
| 00734APM 002       | C Chrome       | ETCHED C Chrome |                 |                    |

#### Note

Technical drawing, dimensions and light sources refer to the main photo variant. Dimming on request could lead to an increase in the size of the canopy.

For available color variants, consult the technical data sheet.