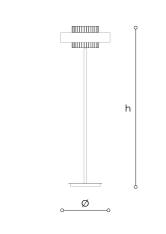

## WORLDWIDE

734/P-M

ROBERTA VITADELLO STEFANO TRAVERSO

Crono

Generale

| Dimensions   | Light Source                       | Kg             | Dimming      | Dimming on request |
|--------------|------------------------------------|----------------|--------------|--------------------|
| Ø 50 - h 175 | 6x6w - E14 led                     | 12             | TRIAC        | Ŕ                  |
| NORTH AMERI  | CA <sub>C</sub> (UL) <sub>US</sub> |                |              |                    |
| Dimensions   | Light Source                       | Lb             | Dimming      | Dimming on request |
| Ø 20 - h 69  | 6x6w - E12 led                     | 26             | TRIAC        | Ĵ.                 |
| CODE         | Body METAL                         | Pendants GLASS | Lamps        | hade METAL         |
| 0073401M 001 | OS Satin gold                      | ETCHED         | O Shiny gold |                    |
| 0073401M 002 | C Chrome                           | TCHED          | C Chrome     |                    |

## Note

Technical drawing, dimensions and light sources refer to the main photo variant. Dimming on request could lead to an increase in the size of the canopy.

For available color variants, consult the technical data sheet.