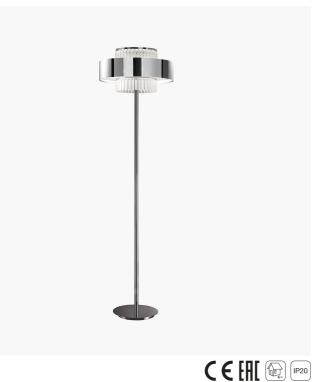

Collection of suspension, floor and wall lamps with satin gold or chrome metal structure, lampshade with gold or chrome metal and etched glass pendants.

## WORLDWIDE

734/P-M

ROBERTA VITADELLO STEFANO TRAVERSO

Crono

Generale

| Dimensions   | Light Source                       | Kg             | Dimming      | Dimming on request |
|--------------|------------------------------------|----------------|--------------|--------------------|
| Ø 50 - h 175 | 6x6w - E14 led                     | 12             | TRIAC        | Ŕ                  |
| NORTH AMERI  | CA <sub>C</sub> (UL) <sub>US</sub> |                |              |                    |
| Dimensions   | Light Source                       | Lb             | Dimming      | Dimming on request |
| Ø 20 - h 69  | 6x6w - E12 led                     | 26             | TRIAC        | Ĵ.                 |
| CODE         | Body METAL                         | Pendants GLASS | Lamps        | hade METAL         |
| 0073401M 001 | OS Satin gold                      | ETCHED         | O Shiny gold |                    |
| 0073401M 002 | C Chrome                           | TCHED          | C Chrome     |                    |