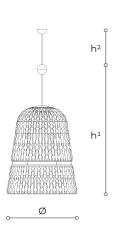

## **WORLDWIDE**

| Dimensions                 | Light Source                        | Kg | Dimming      | Dimming on request |
|----------------------------|-------------------------------------|----|--------------|--------------------|
| Ø 130 - h¹ 233 - h² 10-100 | 180w - 14950 lumen - CRI>80 - 3000K | 82 | Not included | CASAMBI            |
|                            | 2700K color temperature on request  |    |              |                    |

## **NORTH AMERICA**

| Dimensions             | Light Source                        | Lb  | Dimming | Dimming on request |
|------------------------|-------------------------------------|-----|---------|--------------------|
| Ø 51 - h¹ 92 - h² 4-39 | 180w - 14950 lumen - CRI>80 - 3000K | 181 |         | - B                |
|                        | 2700K color temperature on request  |     |         |                    |