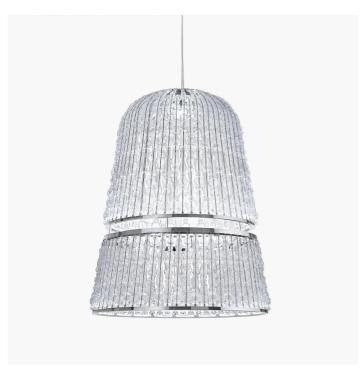

## 494/130 **Crowns**

MARCO PIVA

Generale

Collection of suspension lamps with chrome metal structure and transparent blown glass elements. Available in different dimension and colours.