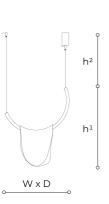

### WORLDWIDE

| Dimensions                                         | Light Source                                                                                      | Kg | Dimming        | Dimming on request |  |
|----------------------------------------------------|---------------------------------------------------------------------------------------------------|----|----------------|--------------------|--|
| W 61 - D 4 - h <sup>1</sup> 60 - h <sup>2</sup> 10 | -100 11w - 1100 lumen - CRI>80 - 3000K<br>2700K color temperature on request                      | 6  |                | 📎 DALI             |  |
| NORTH AMERICA                                      |                                                                                                   |    |                |                    |  |
| Dimensions                                         | Light Source                                                                                      | Lb | Dimming        | Dimming on request |  |
| W 24 - D 2 - h <sup>1</sup> 24 - h <sup>2</sup> 4- | <ul><li>11w - 1100 lumen - CRI&gt;80 - 3000K</li><li>2700K color temperature on request</li></ul> | 13 |                | Ú                  |  |
| CODE                                               | Structure METAL                                                                                   |    | Diffuser GLASS |                    |  |
| 040360S0 001                                       | CDF Iron grey                                                                                     |    |                |                    |  |
| 040360S0 002                                       | CDF Iron grey                                                                                     |    | GREY GREY      |                    |  |
| 040360S0 003                                       | 0360S0 003 CDF Iron grey                                                                          |    | VERDIN         |                    |  |
| 040360S0 004  CDF Iron grey                        |                                                                                                   |    | AMETHYST       |                    |  |
| Niata                                              |                                                                                                   |    |                |                    |  |

### Note

Technical drawing, dimensions and light sources refer to the main photo variant. Dimming on request could lead to an increase in the size of the canopy.

For available color variants, consult the technical data sheet.