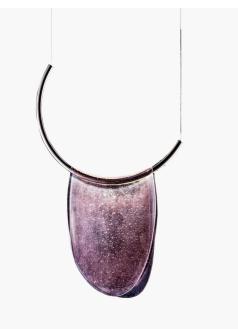

### Dalì

NAVA + AROSIO STUDIO

Generale

Pendant with thermoformed glass and metal structure with iron grey finish.