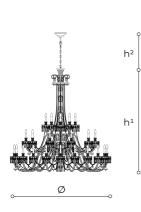

## WORLDWIDE

| Dimensions                | Light Source      | Kg  | Dimming | Dimming on request |
|---------------------------|-------------------|-----|---------|--------------------|
| Ø 180 - h¹ 180 - h² 10-10 | 0 35x6w - E14 led | 90  | TRIAC   | CASAMBI            |
| NORTH AMERICA             | c UL) US          |     |         |                    |
| Dimensions                | Light Source      | Lb  | Dimming | Dimming on request |
| Ø 71 - h¹ 71 - h² 4-39    | 35x6w - E12 led   | 198 | TRIAC   | Ì                  |
|                           |                   |     |         |                    |
| CODE                      | Structure METAL   |     |         |                    |
| 00283350 001              | O Shiny gold      |     |         |                    |
| 00283350 002              | CDF Iron grey     |     |         |                    |

Note

Technical drawing, dimensions and light sources refer to the main photo variant. Dimming on request could lead to an increase in the size of the canopy.

For available color variants, consult the technical data sheet.