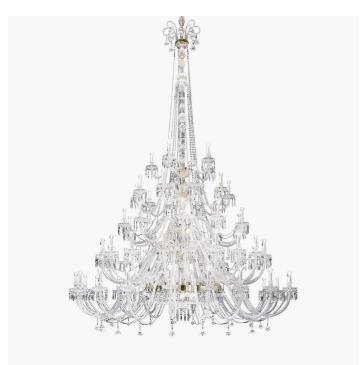

## 283/73 **Dogma**

ITALAMP STUDIO

Celebrities

Collection of suspension and wall lamps in carved crystal and glass. Metal with gold or iron grey finish, crystal pendants and decorative glass flowers.

| CODE         | Structure METAL | Body GLASS CRYSTAL | Pendants CRYSTAL |
|--------------|-----------------|--------------------|------------------|
| 00283730 001 | O Shiny gold    | TRANSPARENT        | TRANSPARENT      |
| 00283730 002 | CDF Iron grey   | ● TEAK             | ● TEAK           |