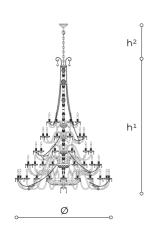

## **WORLDWIDE**

| Dimensions                 | Light Source    | Kg  | Dimming | Dimming on request |
|----------------------------|-----------------|-----|---------|--------------------|
| Ø 247 - h¹ 350 - h² 10-100 | 73x6w - E14 led | 260 | TRIAC   | CASAMBI            |

## NORTH AMERICA CULUS

| Dimensions              | Light Source    | Lb  | Dimming | Dimming on request |
|-------------------------|-----------------|-----|---------|--------------------|
| Ø 97 - h¹ 138 - h² 4-39 | 73x6w - E12 led | 573 | TRIAC   |                    |