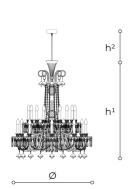

## **WORLDWIDE**

| Dimensions                                         | Light Source    | Kg | Dimming | Dimming on request |
|----------------------------------------------------|-----------------|----|---------|--------------------|
| Ø 100 - h <sup>1</sup> 110 - h <sup>2</sup> 10-100 | 18x6w - E14 led | 40 | TRIAC   | € CASAMBI          |

## NORTH AMERICA CULUS

| Dimensions             | Light Source    | Lb | Dimming | Dimming on request |
|------------------------|-----------------|----|---------|--------------------|
| Ø 39 - h¹ 43 - h² 4-39 | 18x6w - F12 led | 88 | TRIAC   | <i>®</i>           |

## Note

Technical drawing, dimensions and light sources refer to the main photo variant.

Dimming on request could lead to an increase in the size of the canopy.

For available color variants, consult the technical data sheet.