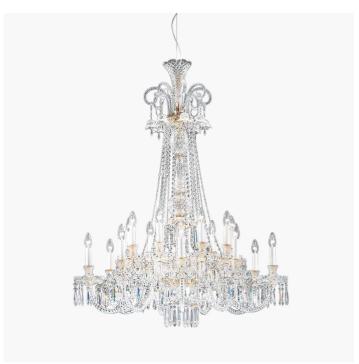

ITALAMP STUDIO

Celebrities

Collection of suspension and wall lamps in carved crystal and glass. Metal with gold or iron grey finish, crystal pendants and decorative glass flowers.

| CODE         | Structure METAL | Body GLASS CRYSTAL | Pendants CRYSTAL |
|--------------|-----------------|--------------------|------------------|
| 00283181 001 | O Shiny gold    | TRANSPARENT        | TRANSPARENT      |
| 00283181 002 | CDF Iron grey   | TEAK               | ● TEAK           |