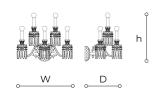

## 

| Dimensions         | Light Source    | Kg                 | Dimming | Dimming on request |
|--------------------|-----------------|--------------------|---------|--------------------|
| W 54 - h 47 - D 38 | 5x6w - E14 led  | 6                  | TRIAC   | 🖉 CASAMBI          |
| NORTH AMERIC       | A c U Us        |                    |         |                    |
| Dimensions         | Light Source    | Lb                 | Dimming | Dimming on request |
| W 21 - h 19 - D 15 | 5x6w - E12 led  | 13                 | TRIAC   | Ĵ.                 |
| CODE               | Structure METAL | Body GLASS CRYSTAL | P       | Pendants CRYSTAL   |
| 00283A50 001       | O Shiny gold    | TRANSPARENT        |         | TRANSPARENT        |
| 00283A50 002       | CDF Iron grey   |                    |         | ТЕАК               |

Note

Technical drawing, dimensions and light sources refer to the main photo variant. Dimming on request could lead to an increase in the size of the canopy.

For available color variants, consult the technical data sheet.