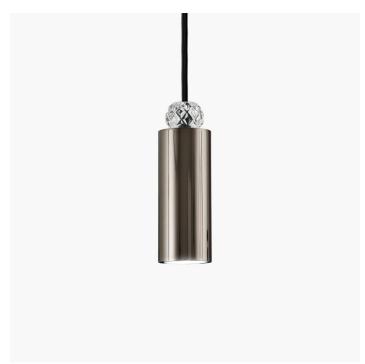

ITALAMP STUDIO

Generale

Pendant lamp with metal structure in iron grey finish with crystal detail available in different colours.

ø

| CODE         | Structure METAL | <b>Body</b> GLASS | <b>Detail</b> GLASS |  |
|--------------|-----------------|-------------------|---------------------|--|
| 00731SP0 001 | CDF Iron grey   |                   | TRANSPARENT         |  |
| 00731SP0 002 | CDF Iron grey   | AMBER             |                     |  |
| 00731SP0 003 | CDF Iron grey   |                   |                     |  |