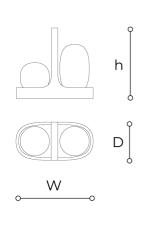

## **WORLDWIDE**

| Dimensions         | Light Source                      | Kg | Dimming | Dimming on request |
|--------------------|-----------------------------------|----|---------|--------------------|
| W 29 - h 30 - D 14 | 4,4w - 500 lumen - CRI>80 - 3000K | 1  | TOUCH   |                    |

## **NORTH AMERICA**

| Dimensions        | Light Source          | Lb | Dimming | Dimming on request |
|-------------------|-----------------------|----|---------|--------------------|
| W 11 - h 12 - D 6 | 4.4w - CBI>80 - 3000K | 2  |         | B                  |

## Note

Technical drawing, dimensions and light sources refer to the main photo variant.

Dimming on request could lead to an increase in the size of the canopy.

For available color variants, consult the technical data sheet.