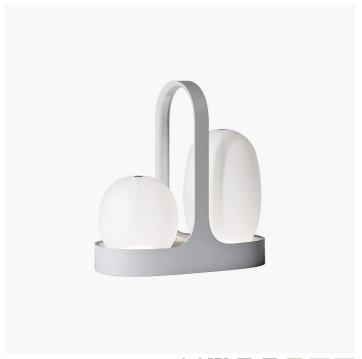

DEFNE KOZ, MARCO SUSANI

Generale

Cordless lamp with two white removable blown glass diffusers. Structure in plastic material with glossy white finish.

| CODE         | Structure METAL | Body RESIN | Body GLASS |
|--------------|-----------------|------------|------------|
| 04029L20 001 | B White         | WHITE      | WHITE      |