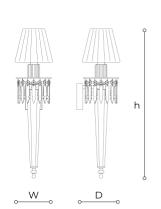

## WORLDWIDE

| Dimensions         | Light Source   | Kg | Dimming | Dimming on request |
|--------------------|----------------|----|---------|--------------------|
| W 15 - h 63 - D 18 | 1x6w - E14 led | 2  | TRIAC   |                    |

## NORTH AMERICA CULUS

| Dimensions Light Source |                | Lb | Dimming | Dimming on request |
|-------------------------|----------------|----|---------|--------------------|
| W 6 - h 25 - D 7        | 1x6w - F12 led | 1  | TRIAC   | - PA               |

## Note

Technical drawing, dimensions and light sources refer to the main photo variant.

Dimming on request could lead to an increase in the size of the canopy.

For available color variants, consult the technical data sheet.