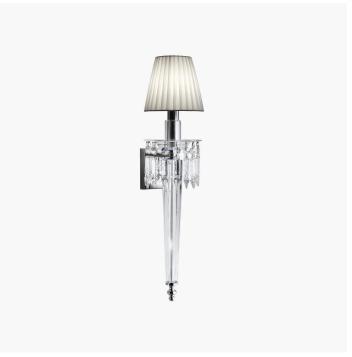

## 462/AP1 Egle

ROBERTA VITADELLO

Celebrities

Collection of suspension and wall lamps in crystal and artistic glass. Metal details with chrome finish and diffusers in pleated fabric.

| CODE         | Structure METAL | Body GLASS CRYSTAL | Lampshade FABRIC | Pendants CRYSTAL |
|--------------|-----------------|--------------------|------------------|------------------|
| 00462AP1 001 | C Chrome        | TRANSPARENT        | WHITE PONGE' 01  | TRANSPARENT      |