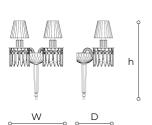

#### **WORLDWIDE**

| Dimensions         | Light Source   | Kg | Dimming | Dimming on request |
|--------------------|----------------|----|---------|--------------------|
| W 42 - h 57 - D 25 | 2x6w - E14 led | 4  | TRIAC   |                    |

# NORTH AMERICA CULUS

| Dimensions         | Light Source   | Lb | Dimming | Dimming on request |
|--------------------|----------------|----|---------|--------------------|
| W 17 - h 22 - D 10 | 2x6w - E12 led | 9  | TRIAC   | - E                |

### Note

Technical drawing, dimensions and light sources refer to the main photo variant.

Dimming on request could lead to an increase in the size of the canopy.

For available color variants, consult the technical data sheet.