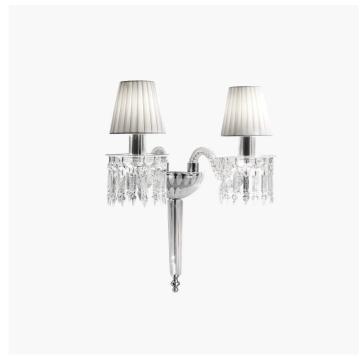

## Egle

ROBERTA VITADELLO

Celebrities

Collection of suspension and wall lamps in crystal and artistic glass. Metal details with chrome finish and diffusers in pleated fabric.

| CODE         | Structure METAL | Body GLASS CRYSTAL | Lampshade FABRIC | Pendants CRYSTAL |
|--------------|-----------------|--------------------|------------------|------------------|
| 00462AP2 001 | C Chrome        | TRANSPARENT        | WHITE PONGE' 01  | TRANSPARENT      |