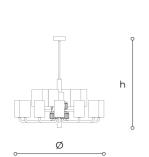

#### **WORLDWIDE**

| Dimensions    | Light Source    | Kg | Dimming | Dimming on request |
|---------------|-----------------|----|---------|--------------------|
| Ø 104 - h 106 | 18x6w - E14 led | 20 | TRIAC   | CASAMBI            |

## NORTH AMERICA CULUS

| Dimensions  | Light Source    | Lb | Dimming | Dimming on request |
|-------------|-----------------|----|---------|--------------------|
| Ø 41 - h 42 | 18x6w - F12 led | 11 | TRIAC   | - B                |

### Note

Technical drawing, dimensions and light sources refer to the main photo variant.

Dimming on request could lead to an increase in the size of the canopy.

For available color variants, consult the technical data sheet.