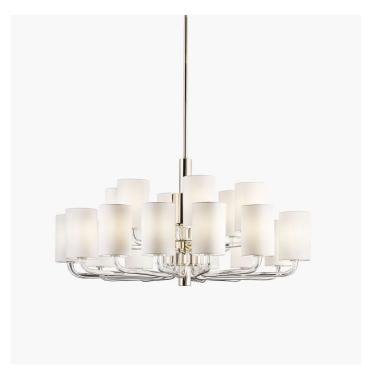

# 735/12+6 Ego

ROBERTA VITADELLO STEFANO TRAVERSO

Celebrities

Collection of suspension and wall lamps with light gold or nickel metal finish, clear glass arms, fabric diffusers and crystal pendants.

| CODE         | Structure METAL | Lampshade FABRIC | Pendants CRYSTAL |
|--------------|-----------------|------------------|------------------|
| 00735180 003 | OC Light gold   | SAND             | TRANSPARENT      |
| 00735180 004 | NK Shiny nickel | SAND             |                  |