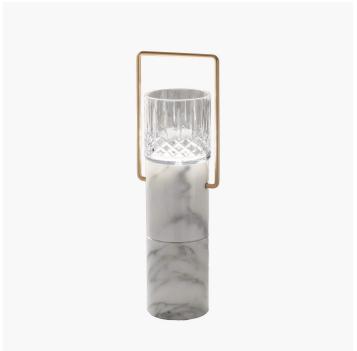

Generale

STEFANO TRAVERSO

Table lamp in gold calacatta marble and handcarved crystal diffuser. Decorative accessory in metal with brushed light gold finish.

| CODE         | Structure METAL         | Body MARBLE    | Body CRYSTAL |
|--------------|-------------------------|----------------|--------------|
| 081430L0 001 | OCSP Brushed light gold | CALACATTA GOLD | TRANSPARENT  |