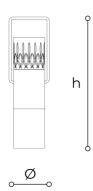

## **WORLDWIDE**

| Dimensions | Light Source                    | Kg | Dimming | Dimming on request |
|------------|---------------------------------|----|---------|--------------------|
| Ø 9 - h 31 | 7w - 850 lumen - CRI>90 - 3000K | 5  | PUSH    |                    |

## **NORTH AMERICA**

| Dimensions | Light Source                    | Lb | Dimming | Dimming on request |
|------------|---------------------------------|----|---------|--------------------|
| Ø 4 - h 12 | 7w - 850 lumen - CRI>90 - 3000K | 11 | PUSH    |                    |

## Note

Technical drawing, dimensions and light sources refer to the main photo variant.

Dimming on request could lead to an increase in the size of the canopy.

For available color variants, consult the technical data sheet.