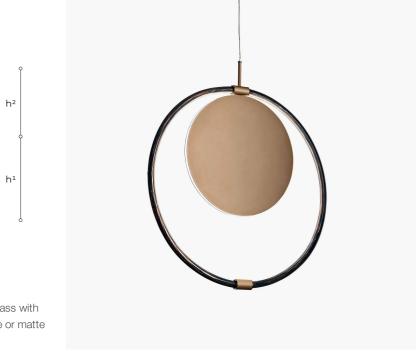

## 458/S Enso

ROBERTA VITADELLO STEFANO TRAVERSO

Generale

Suspension lamp composed of a tubular circle in black artistic glass with "avventurina" pigment. Internal metal disk with matte champagne or matte bronze finish.

| CODE         | Structure METAL   | Body GLASS       |
|--------------|-------------------|------------------|
| 004580S0 001 | CH Matt champagne | AVENTURINE BLACK |
| 004580S0 002 | BRO Matt bronze   |                  |