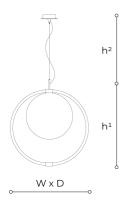

## **WORLDWIDE**

| Dimensions                                             | Light Source                       | Kg | Dimming      | Dimming on request |
|--------------------------------------------------------|------------------------------------|----|--------------|--------------------|
| W 84 - D 4 - h <sup>1</sup> 93 - h <sup>2</sup> 10-100 | 16w - 1300 lumen - CRI>90 - 3000K  | 12 | Not included | DALI - CASAMBI     |
|                                                        | 2700K color temperature on request |    |              |                    |

## **NORTH AMERICA**

| Dimensions                                           | Light Source                       | Lb | Dimming | Dimming on request |
|------------------------------------------------------|------------------------------------|----|---------|--------------------|
| W 33 - D 2 - h <sup>1</sup> 37 - h <sup>2</sup> 4-39 | 16w - 1300 lumen - CRI>90 - 3000K  | 26 |         | <b>B</b>           |
|                                                      | 2700K color temperature on request |    |         |                    |

## Note

Technical drawing, dimensions and light sources refer to the main photo variant.

Dimming on request could lead to an increase in the size of the canopy.

For available color variants, consult the technical data sheet.