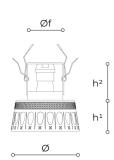

## **WORLDWIDE**

| Dimensions                                  | Light Source    | Kg | Dimming | Dimming on request |
|---------------------------------------------|-----------------|----|---------|--------------------|
| Ø 10 - h <sup>1</sup> 5 - h <sup>2</sup> 10 | 1x6w - GU10 led | 1  | TRIAC   | © CASAMBI          |

## **NORTH AMERICA**

| Dimensions                                | Light Source    | Lb | Dimming | Dimming on request |
|-------------------------------------------|-----------------|----|---------|--------------------|
| Ø 4 - h <sup>1</sup> 2 - h <sup>2</sup> 4 | 1x6w - GU10 led | 2  | TRIAC   | - D                |

## Note

Technical drawing, dimensions and light sources refer to the main photo variant.

Dimming on request could lead to an increase in the size of the canopy.

For available color variants, consult the technical data sheet.