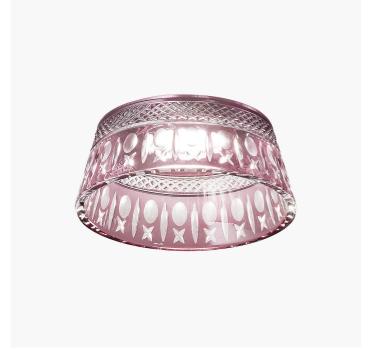

## 8141/F **Ester**

STEFANO TRAVERSO

Generale

Table lamp and spotlight with carved crystal diffuser in aubergine and etched colours, table lamp version with calacatta gold marble base and brushed light gold structure.

| CODE         | Structure METAL | Body CRYSTAL |
|--------------|-----------------|--------------|
| 081410F0 002 | © C Chrome      | AUBERGINE    |
| 081410F0 001 | C Chrome        |              |