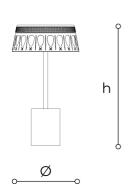

STEFANO TRAVERSO

Generale

Table lamp and spotlight with carved crystal diffuser in aubergine and etched colours, table lamp version with calacatta gold marble base and brushed light gold structure.

| CODE         | Structure METAL         | Body MARBLE    | Body CRYSTAL  |
|--------------|-------------------------|----------------|---------------|
| 08141LP0 002 | OCSP Brushed light gold | CALACATTA GOLD | VIOLET        |
| 08141LP0 001 | OCSP Brushed light gold | CALACATTA GOLD | etched etched |