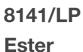

## **WORLDWIDE**

| Dimensions  | Light Source                       | Kg | Dimming | Dimming on request |
|-------------|------------------------------------|----|---------|--------------------|
| Ø 20 - h 36 | 7,8w - 1000 lumen - CRI>80 - 3000K | 5  | PUSH    |                    |

## **NORTH AMERICA**

| Dimensions | Light Source                       | Lb | Dimming | Dimming on request |
|------------|------------------------------------|----|---------|--------------------|
| Ø 8 - h 14 | 7.8w - 1000 lumen - CRI>80 - 3000K | 11 | PUSH    |                    |

## Note

Technical drawing, dimensions and light sources refer to the main photo variant.

Dimming on request could lead to an increase in the size of the canopy.

For available color variants, consult the technical data sheet.