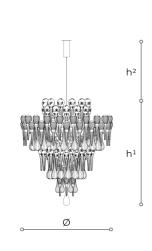

## 575/130 Etoile

ROBERTA VITADELLO STEFANO TRAVERSO

Celebrities

Collection of suspension and wall lamps in carved crystal, metal with nickel finish. Available in different dimensions.

## WORLDWIDE

| Dimensions                                     | Light Source         | Kg          | Dimming      | Dimming on request |
|------------------------------------------------|----------------------|-------------|--------------|--------------------|
| Ø 130 - h <sup>1</sup> 150 - h <sup>2</sup> 10 | -100 31x6w - E14 led | 120         | TRIAC        | CASAMBI            |
| NORTH AMERIC                                   | A                    |             |              |                    |
| Dimensions                                     | Light Source         | Lb          | Dimming      | Dimming on request |
| Ø 51 - h <sup>1</sup> 59 - h <sup>2</sup> 4-39 | 31x6w - E12 led      | 265         | TRIAC        | <u>E</u>           |
| CODE                                           | Structure METAL      | Body GLASS  | Body CRYSTAL |                    |
|                                                | NK Shiny nickel      | TRANSPARENT |              |                    |
| 00575130 001                                   | NK Shiny nickel      |             |              |                    |
| 00575130 002                                   |                      |             |              |                    |

Note

Technical drawing, dimensions and light sources refer to the main photo variant. Dimming on request could lead to an increase in the size of the canopy.

For available color variants, consult the technical data sheet.