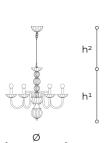

## WORLDWIDE

| Dimensions                                     | Light Source      | Kg                 | Dimming | Dimming on request |
|------------------------------------------------|-------------------|--------------------|---------|--------------------|
| Ø 70 - h <sup>1</sup> 64 - h <sup>2</sup> 10-1 | 00 6x6w - E14 led | 9                  | TRIAC   | 📎 CASAMBI          |
| NORTH AMERIC                                   | A c Uus           |                    |         |                    |
| Dimensions                                     | Light Source      | Lb                 | Dimming | Dimming on request |
| Ø 28 - h¹ 25 - h² 4-39                         | 6x6w - E12 led    | 20                 | TRIAC   | Q                  |
|                                                |                   |                    |         |                    |
| CODE                                           | Structure METAL   | Body GLASS CRYSTAL |         |                    |
| 00281064 001                                   | NK Shiny nickel   | TRANSPARENT        |         |                    |
|                                                | NK Shiny nickel   |                    |         |                    |
| 00281064 002                                   | NK Shiny nickel   | ⊖ WHITE            |         |                    |
| 00281064 003                                   | CDF Iron grey     | TEAK               |         |                    |
|                                                | CDF Iron grey     | -                  |         |                    |

## Note

Technical drawing, dimensions and light sources refer to the main photo variant. Dimming on request could lead to an increase in the size of the canopy.

For available color variants, consult the technical data sheet.