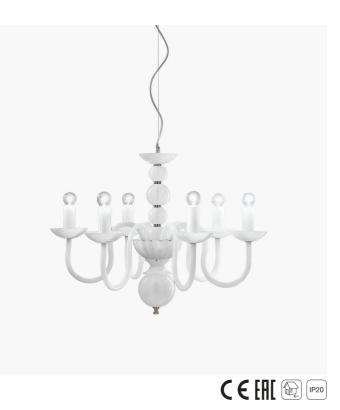

## 281/6 Evoque

ROBERTA VITADELLO

STEFANO TRAVERSO

Celebrities

Collection of suspension and and wall lamps in white, teak or clear carved crystal and glass. Metal structure in nickel or iron grey finish.

## WORLDWIDE

| Dimensions                                     | Light Source      | Kg                 | Dimming | Dimming on request |
|------------------------------------------------|-------------------|--------------------|---------|--------------------|
| Ø 70 - h <sup>1</sup> 64 - h <sup>2</sup> 10-1 | 00 6x6w - E14 led | 9                  | TRIAC   | 📎 CASAMBI          |
| NORTH AMERIC                                   | A c Uus           |                    |         |                    |
| Dimensions                                     | Light Source      | Lb                 | Dimming | Dimming on request |
| Ø 28 - h¹ 25 - h² 4-39                         | 6x6w - E12 led    | 20                 | TRIAC   | Q                  |
|                                                |                   |                    |         |                    |
| CODE                                           | Structure METAL   | Body GLASS CRYSTAL |         |                    |
| 00281064 001                                   | NK Shiny nickel   | TRANSPARENT        |         |                    |
|                                                | NK Shiny nickel   |                    |         |                    |
| 00281064 002                                   | NK Shiny nickel   | ⊖ WHITE            |         |                    |
| 00281064 003                                   | CDF Iron grey     | TEAK               |         |                    |
|                                                | CDF Iron grey     | -                  |         |                    |