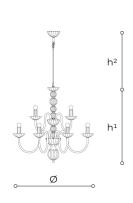

## WORLDWIDE

| Dimensions                                  | Light Source                                                 | Kg    | Dimming      | Dimming on request |
|---------------------------------------------|--------------------------------------------------------------|-------|--------------|--------------------|
| Ø 84 - h¹ 73 - h² 10-                       | 100 12x6w - E14 led                                          | 16    | TRIAC        | CASAMBI            |
| NORTH AMERIC                                | CA cUUus                                                     |       |              |                    |
| Dimensions                                  | Light Source                                                 | Lb    | Dimming      | Dimming on request |
| Ø 33 - h¹ 29 - h² 4-39                      | 9 12x6w - E12 led                                            | 35    | TRIAC        | Ĩ                  |
|                                             |                                                              |       |              |                    |
| 0005                                        |                                                              |       |              |                    |
|                                             |                                                              |       | LASS CRYSTAL |                    |
|                                             | NK Shiny nickel                                              |       | LASS CRYSTAL |                    |
| 00281124 001                                | <ul> <li>NK Shiny nickel</li> <li>NK Shiny nickel</li> </ul> | TRANS | SPARENT      |                    |
| <b>CODE</b><br>00281124 001<br>00281124 002 | NK Shiny nickel                                              |       | SPARENT      |                    |

## Note

Technical drawing, dimensions and light sources refer to the main photo variant. Dimming on request could lead to an increase in the size of the canopy. For available color variants, consult the technical data sheet.