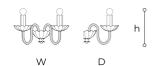

## WORLDWIDE

| Dimensions         | Light Source    | Kg                 | Dimming | Dimming on request |
|--------------------|-----------------|--------------------|---------|--------------------|
| W 27 - h 27 - D 21 | 2x6w - E14 led  | 2                  | TRIAC   | 📎 CASAMBI          |
| NORTH AMERIC       | A c(U)US        |                    |         |                    |
| Dimensions         | Light Source    | Lb                 | Dimming | Dimming on request |
| W 11 - h 11 - D 8  | 2x6w - E12 led  | 4                  | TRIAC   | ý                  |
| CODE               | Structure METAL | Body G             |         |                    |
| 00281A20 001       | NK Shiny nickel | Body GLASS CRYSTAL |         |                    |
| 00281A20 002       | NK Shiny nickel | WHITE              |         |                    |
| 002011120 002      | NK Shiny nickel |                    | •       |                    |
| 00281A20 003       | CDF Iron grey   | TEAK               |         |                    |
|                    | CDF Iron grey   |                    |         |                    |

## Note

Technical drawing, dimensions and light sources refer to the main photo variant. Dimming on request could lead to an increase in the size of the canopy. For available color variants, consult the technical data sheet.