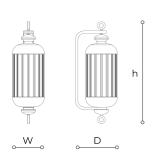

## **WORLDWIDE**

| Dimensions         | Light Source                       | Kg | Dimming      | Dimming on request |
|--------------------|------------------------------------|----|--------------|--------------------|
| W 26 - h 81 - D 30 | 22w - 1490 lumen - CRI>80 - 3000K  | 20 | Not included | CASAMBI            |
|                    | 2700K color temperature on request |    |              | *                  |

## **NORTH AMERICA**

| Dimensions         | Light Source                       | Lb | Dimming | Dimming on request |
|--------------------|------------------------------------|----|---------|--------------------|
| W 10 - h 32 - D 12 | 22w - 1490 lumen - CRI>80 - 3000K  | 44 |         | <b>B</b>           |
|                    | 2700K color temperature on request |    |         |                    |

## Note

Technical drawing, dimensions and light sources refer to the main photo variant.

Dimming on request could lead to an increase in the size of the canopy.

For available color variants, consult the technical data sheet.