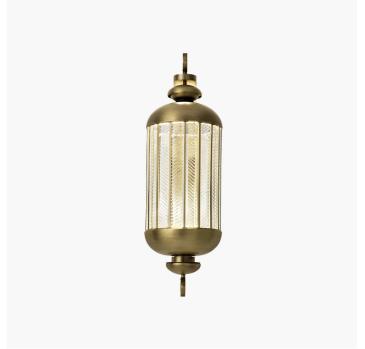

EDWARD VAN VLIET

Generale

Collection of pendant, floor, table and wall lamps in metal with iron grey, antique burnished or antique gold finish and carved glass diffuser.

| CODE         | Structure METAL       | Body GLASS  |
|--------------|-----------------------|-------------|
| 00215AP0 002 | BRA Antique burnished | TRANSPARENT |
| 00215AP0 001 | OA Antique gold       | TRANSPARENT |
| 00215AP0 003 | CDF Iron grey         |             |
| 00215AP1 001 | OA Antique gold       | TRANSPARENT |
| 00215AP1 002 | BRA Antique burnished | TRANSPARENT |