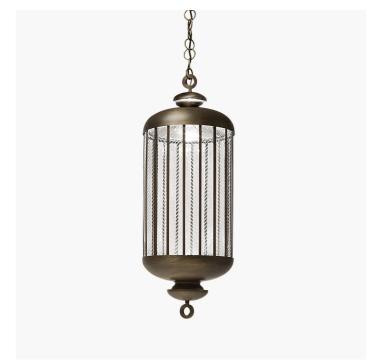

# 215/S38 **Fata Morgana**

EDWARD VAN VLIET

Generale

Collection of pendant, floor, table and wall lamps in metal with iron grey, antique burnished or antique gold finish and carved glass diffuser.

| CODE         | Structure METAL       | Diffuser GLASS |
|--------------|-----------------------|----------------|
| 00215380 002 | BRA Antique burnished | TRANSPARENT    |
| 00215380 001 | OA Antique gold       | TRANSPARENT    |
| 00215380 003 | CDF Iron grey         |                |
| 00215381 001 | OA Antique gold       | TRANSPARENT    |
| 00215381 002 | BRA Antique burnished | TRANSPARENT    |