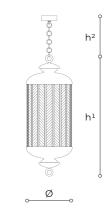

### **WORLDWIDE**

| Dimensions                | Light Source                       | Kg | Dimming      | Dimming on request |
|---------------------------|------------------------------------|----|--------------|--------------------|
| Ø 38 - h¹ 102 - h² 10-100 | 39w - 2370 lumen - CRI>80 - 3000K  | 31 | Not included | © CASAMBI          |
|                           | 2700K color temperature on request |    |              |                    |

## **NORTH AMERICA**

| Dimensions             | Light Source                       | Lb | Dimming | Dimming on request |
|------------------------|------------------------------------|----|---------|--------------------|
| Ø 15 - h¹ 40 - h² 4-39 | 39w - 2370 lumen - CRI>80 - 3000K  | 68 |         |                    |
|                        | 2700K color temperature on request |    |         |                    |

### Note

Technical drawing, dimensions and light sources refer to the main photo variant.

Dimming on request could lead to an increase in the size of the canopy.

For available color variants, consult the technical data sheet.