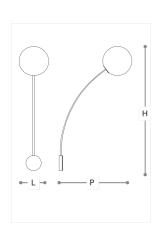

## WORLDWIDE

| Dimensions          | Light Source            | Kg      | Dimming | Dimming on request |
|---------------------|-------------------------|---------|---------|--------------------|
| W 25 - h 100 - D 60 | 1x14w - E27 led         | 1.8     | TRIAC   | ý                  |
| NORTH AMERIC        | CA CULUS                |         |         |                    |
| Dimensions          | Light Source            | Lb      | Dimming | Dimming on request |
| W 10 - h 39 - D 24  | 1x14w - E26 led         | 4       | TRIAC   | ý                  |
| CODE                | Structure METAL         |         | Body    | GLASS              |
| 02395APS 002        | OCSP Brushed light gold | ○ WHITE |         |                    |
| 02395APS 001        | MB Matt black           | ○ WHITE |         |                    |
| Note                |                         |         |         |                    |

Technical drawing, dimensions and light sources refer to the main photo variant. Dimming on request could lead to an increase in the size of the canopy.

For available color variants, consult the technical data sheet.