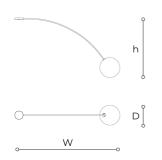

## WORLDWIDE

| Dimensions           | Light Source            | Kg      | Dimming | Dimming on request |
|----------------------|-------------------------|---------|---------|--------------------|
| W 195 - h 110 - D 35 | 1x14w - E27 led         | 3.5     | TRIAC   | ý                  |
| NORTH AMERIC         | A CULUS                 |         |         |                    |
| Dimensions           | Light Source            | Lb      | Dimming | Dimming on request |
| W 77 - h 43 - D 14   | 1x14w - E26 led         | 8       | TRIAC   | <i>b</i>           |
| CODE                 | Structure METAL         |         | Body    | GLASS              |
| 02395PL0 002         | OCSP Brushed light gold | O WHITE |         |                    |
| 02395PL0 001         | MB Matt black           | ⊖ WHITE |         |                    |
| Note                 |                         |         |         |                    |

Technical drawing, dimensions and light sources refer to the main photo variant. Dimming on request could lead to an increase in the size of the canopy.

For available color variants, consult the technical data sheet.