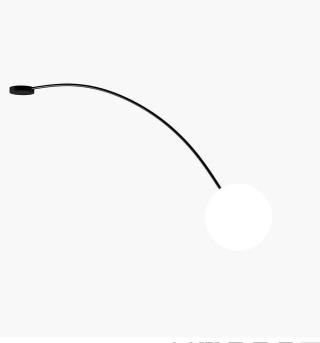

## Filo

DEFNE KOZ, MARCO SUSANI

Generale

Collection of ceiling and wall lamps in white blown glass and metal structure with matt black or brushed light gold finish.