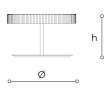

## **WORLDWIDE**

| Dimensions  | Light Source                       | Kg | Dimming | Dimming on request |
|-------------|------------------------------------|----|---------|--------------------|
| Ø 36 - h 23 | 7,8w - 1000 lumen - CRI>80 - 3000K | 6  | PUSH    |                    |

## **NORTH AMERICA**

| Dimensions | Light Source                       | Lb | Dimming | Dimming on request |
|------------|------------------------------------|----|---------|--------------------|
| Ø 14 - h 9 | 7,8w - 1000 lumen - CRI>80 - 3000K | 13 | PUSH    | - D                |

## Note

Technical drawing, dimensions and light sources refer to the main photo variant. Dimming on request could lead to an increase in the size of the canopy. For available color variants, consult the technical data sheet.