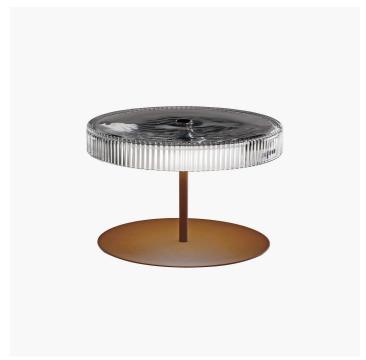

## 8140/LG Gilda

ROBERTA VITADELLO

Generale

Collection of suspension and table lamps with hand-carved crystal diffuser. Structure and metal details in corten or matt champagne finish.

| CODE         | Structure METAL   | Body CRYSTAL | Diffuser METHACRYLATE |
|--------------|-------------------|--------------|-----------------------|
| 08140LG0 002 | CH Matt champagne | TRANSPARENT  | SATINED               |
| 08140LG0 001 | OC Corten         | TRANSPARENT  | SATINED               |