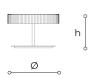

## **WORLDWIDE**

| Dimensions  | Light Source                       | Kg | Dimming | Dimming on request |
|-------------|------------------------------------|----|---------|--------------------|
| Ø 25 - h 18 | 7,8w - 1000 lumen - CRI>80 - 3000K | 4  | PUSH    |                    |

## **NORTH AMERICA**

| Dimensions | Light Source                       | Lb | Dimming | Dimming on request |
|------------|------------------------------------|----|---------|--------------------|
| Ø 10 - h 7 | 7,8w - 1000 lumen - CRI>80 - 3000K | 9  | PUSH    |                    |