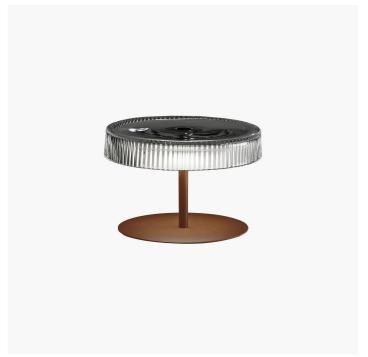

## 8140/LP Gilda

ROBERTA VITADELLO

Generale

Collection of suspension and table lamps with hand-carved crystal diffuser. Structure and metal details in corten or matt champagne finish.

| CODE         | Structure METAL   | Body CRYSTAL | Diffuser METHACRYLATE |
|--------------|-------------------|--------------|-----------------------|
| 08140LP0 002 | CH Matt champagne | TRANSPARENT  | SATINED               |
| 08140LP0 001 | OC Corten         | TRANSPARENT  | SATINED               |