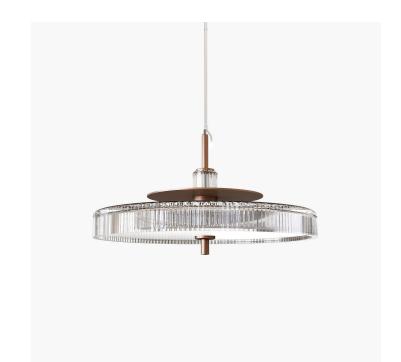

ROBERTA VITADELLO

Generale

Collection of suspension and table lamps with hand-carved crystal diffuser. Structure and metal details in corten or matt champagne finish.

| CODE         | Structure METAL   | Body CRYSTAL | Diffuser METHACRYLATE |
|--------------|-------------------|--------------|-----------------------|
| 081400S0 002 | CH Matt champagne | TRANSPARENT  | SATINED               |
| 081400S0 001 | OC Corten         | TRANSPARENT  | SATINED               |