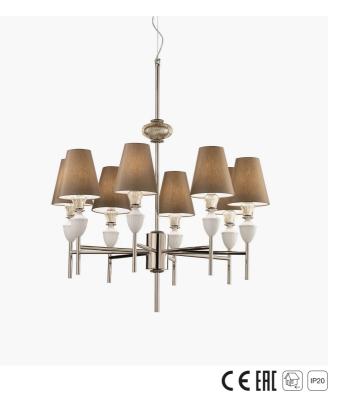

h²

h¹

Suspension lamp with teak hand carved crystal, structure with nickel and white finish and fabric lampshade.

## WORLDWIDE

| Dimensions              | Light Source            | Kg               | Dimming      | Dimming on request |
|-------------------------|-------------------------|------------------|--------------|--------------------|
| ∂ 80 - h¹ 90 - h² 10-10 | 00 8x3,5w - G9 led      | 7                | TRIAC - DALI | CASAMBI            |
|                         | 4                       |                  |              |                    |
| Dimensions              | Light Source            | Lb               | Dimming      | Dimming on request |
| Ø 31 - h¹ 35 - h² 4-39  | 8x3,5w - G9 led         | 15               | TRIAC        | Q                  |
| CODE                    | Structure METAL         | Lampshade FABRIC |              | Detail CRYSTAL     |
| 08162080 001            | NK Shiny nickel B White | TORTORA          |              | TEAK               |