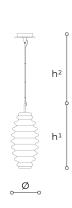

## **WORLDWIDE**

| Dimensions                                       | Light Source                       | Kg | Dimming      | Dimming on request |
|--------------------------------------------------|------------------------------------|----|--------------|--------------------|
| Ø 22 - h <sup>1</sup> 49 - h <sup>2</sup> 10-100 | 7,8w - 1000 lumen - CRI>80 - 3000K | 4  | Not included | © DALI             |

## **NORTH AMERICA**

| Dimensions            | Light Source                       | Lb | Dimming | Dimming on request |
|-----------------------|------------------------------------|----|---------|--------------------|
| Ø 9 - h¹ 19 - h² 4-39 | 7.8w - 1000 lumen - CRI>80 - 3000K | Q  |         | <u>B</u>           |

## Note

Technical drawing, dimensions and light sources refer to the main photo variant.

Dimming on request could lead to an increase in the size of the canopy.

For available color variants, consult the technical data sheet.