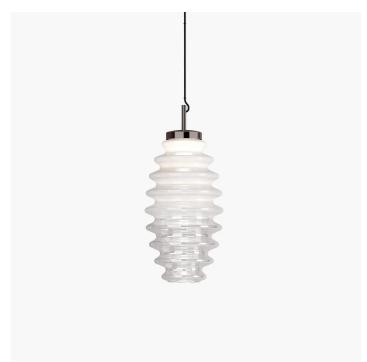

MARC SADLER

Generale

Collection of pendant, floor and table lamps with white or white shaded blown glass diffuser. Metal structures with iron grey finish.

| CODE         | Structure METAL | Diffuser GLASS |
|--------------|-----------------|----------------|
| 018000S1 001 | CDF Iron grey   | SHADED WHITE   |
| 018000S1 002 | CDF Iron grey   | WHITE          |