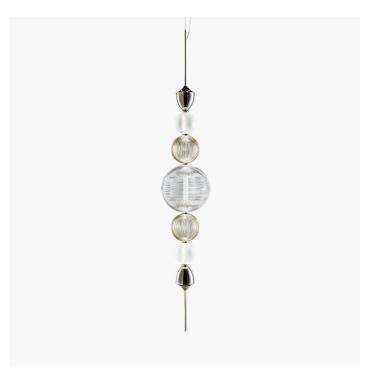

ROBERTA VITADELLO STEFANO TRAVERSO

Generale

Suspension lamp with metal frame in light gold or nickel finish and handcut blown crystal diffuser.

ø

| CODE         | Structure METAL | Diffuser CRYSTAL |
|--------------|-----------------|------------------|
| 081610S0 001 | NK Shiny nickel | SATIN WHITE      |
|              |                 | TRANSPARENT      |
|              |                 | ● TEAK           |
| 081610S0 002 | OC Light gold   | SATIN WHITE      |
|              |                 | TRANSPARENT      |
|              |                 | ● TEAK           |