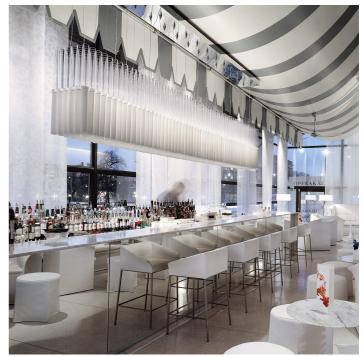

## T100/100x40 Lab

CLAESSON KOIVISTO RUNE

Generale

Pendant lamp composed by glass tubes in clear and satin finish. Metal details in chrome.