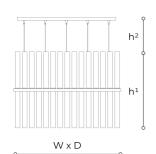

## **WORLDWIDE**

| Dimensions                                            | Light Source                       | Kg | Dimming      | Dimming on request |
|-------------------------------------------------------|------------------------------------|----|--------------|--------------------|
| W 100 - D 40 - h <sup>1</sup> 75 - h <sup>2</sup> 10- | 70w - 8400 lumen - CRI>80 - 3000K  | 96 | Not included | TRIAC - CASAMBI    |
| 100                                                   | 2700K color temperature on request |    |              |                    |

## **NORTH AMERICA**

| Dimensions                                            | Light Source                       | Lb  | Dimming | Dimming on request |
|-------------------------------------------------------|------------------------------------|-----|---------|--------------------|
| W 39 - D 16 - h <sup>1</sup> 30 - h <sup>2</sup> 4-39 | 70w - 8400 lumen - CRI>80 - 3000K  | 212 | •       | <b>B</b>           |
|                                                       | 2700K color temperature on request |     |         |                    |

## Note

Technical drawing, dimensions and light sources refer to the main photo variant.

Dimming on request could lead to an increase in the size of the canopy.

For available color variants, consult the technical data sheet.