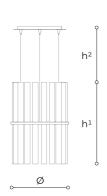

## **WORLDWIDE**

| Dimensions                                       | Light Source                       | Kg | Dimming      | Dimming on request |
|--------------------------------------------------|------------------------------------|----|--------------|--------------------|
| Ø 50 - h <sup>1</sup> 75 - h <sup>2</sup> 10-100 | 31w - 3700 lumen - CRI>80 - 3000K  | 25 | Not included | TRIAC - CASAMBI    |
|                                                  | 2700K color temperature on request |    |              |                    |

## **NORTH AMERICA**

| Dimensions             | Light Source                       | Lb | Dimming | Dimming on request |
|------------------------|------------------------------------|----|---------|--------------------|
| Ø 20 - h¹ 30 - h² 4-39 | 31w - 3700 lumen - CRI>80 - 3000K  | 55 |         |                    |
|                        | 2700K color temperature on request |    |         |                    |