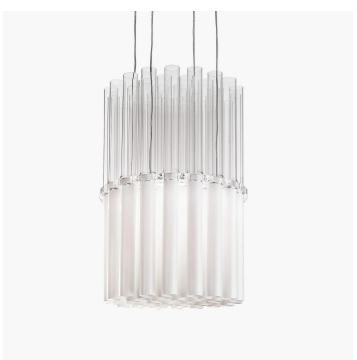

## T100/60 Lab

CLAESSON KOIVISTO RUNE

Generale

Pendant lamp composed by glass tubes in clear and satin finish. Metal details in chrome..

| CODE         | Structure METAL | Diffuser GLASS |
|--------------|-----------------|----------------|
| 00100300 001 | C Chrome        | SATIN WHITE    |