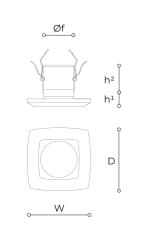

## WORLDWIDE

| Dimensions                                    | Light Source                      | Kg                            | Dimming | Dimming on request |
|-----------------------------------------------|-----------------------------------|-------------------------------|---------|--------------------|
| W 10 - D 10 - h¹ 1.5                          | - h² 10 1x6w - GU10 led           | 0.5                           | TRIAC   | CASAMBI            |
|                                               | CA                                |                               |         |                    |
| Dimensions                                    | Light Source                      | Lb                            | Dimming | Dimming on request |
| W 4 - D 4 - h <sup>1</sup> 1 - h <sup>2</sup> | 4 1x6w - GU10 led                 | 1                             | TRIAC   | <i>Q</i>           |
| CODE                                          | Structure METAL                   | Body GLASS                    |         | Body GLASS         |
| 030130F0 001                                  | C Chrome                          | TRANSPARENT                   |         |                    |
| 030130F0 002                                  | C Chrome                          |                               |         |                    |
| Note                                          |                                   |                               |         |                    |
| Technical drawing                             | a dimonsions and light sources re | for to the main photo verient |         |                    |

Technical drawing, dimensions and light sources refer to the main photo variant. Dimming on request could lead to an increase in the size of the canopy. For available color variants, consult the technical data sheet.