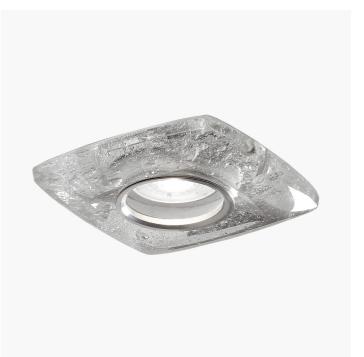

## 3013/F

Lena

ROBERTA VITADELLO

Generale

Spotlight in clear or amber glass with krek effect. Internal metal ring in chrome finish.