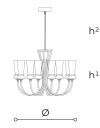

## WORLDWIDE

| Dimensions            | Light Source       | Kg | Dimming        | Dimming on request |
|-----------------------|--------------------|----|----------------|--------------------|
| ð 72 - h¹ 47 - h² 10- | 100 8x6w - E14 led | 10 | TRIAC          | 📎 CASAMBI          |
|                       | CA c U us          |    |                |                    |
| Dimensions            | Light Source       | Lb | Dimming        | Dimming on request |
| Ø 28 - h¹ 19 - h² 4-3 | 9 8x6w - E12 led   | 22 | TRIAC          | ý                  |
| CODE                  | Structure METAL    |    | Diffuser GLASS |                    |
| 02296080 001          | COP Brushed copper |    | TRANSPARENT    |                    |
|                       | MB Matt black      |    |                |                    |

Note

Technical drawing, dimensions and light sources refer to the main photo variant.

Dimming on request could lead to an increase in the size of the canopy.

For available color variants, consult the technical data sheet.