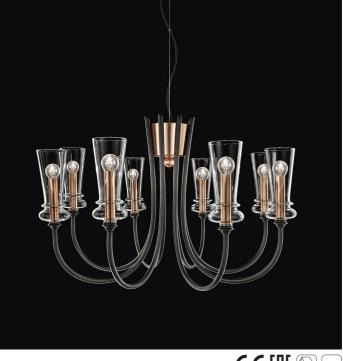

## 2296/8

Licio

ROBERTA VITADELLO

STEFANO TRAVERSO

Generale

Collection of suspension and wall lamps with clear glass and metal structure with brushed copper, matt black, light gold or nickel finishes.