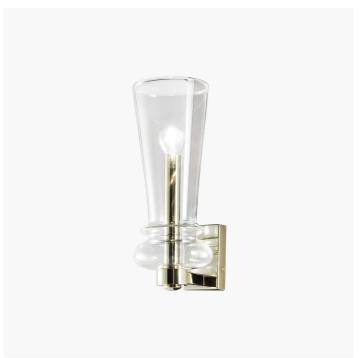

## 2296/APG Licio

ROBERTA VITADELLO STEFANO TRAVERSO

Generale

Collection of suspension and wall lamps with clear glass and metal structure with brushed copper, matt black, light gold or nickel finishes.

| CODE         | Structure METAL    | Body GLASS  |
|--------------|--------------------|-------------|
| 02296APG 002 | COP Brushed copper | TRANSPARENT |
|              | MB Matt black      |             |
| 02296APG 001 | CC Light gold      | TRANSPARENT |
|              | MB Matt black      |             |