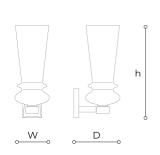

## **WORLDWIDE**

| Dimensions         | Light Source   | Kg  | Dimming | Dimming on request |
|--------------------|----------------|-----|---------|--------------------|
| W 13 - h 35 - D 17 | 1x6w - E14 led | 2.5 | TRIAC   | © CASAMBI          |

## NORTH AMERICA CULUS

| Dimensions       | Light Source   | Lb | Dimming | Dimming on request |
|------------------|----------------|----|---------|--------------------|
| W 5 - h 14 - D 7 | 1x6w - E12 led | 6  | TRIAC   | - B                |

## Note

Technical drawing, dimensions and light sources refer to the main photo variant. Dimming on request could lead to an increase in the size of the canopy. For available color variants, consult the technical data sheet.