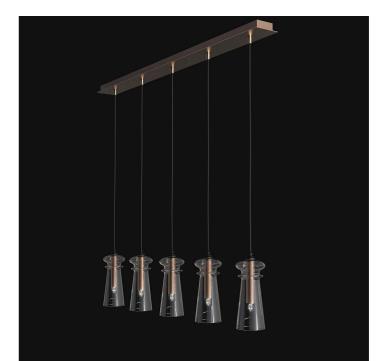

# 2296/L5 Licio

ROBERTA VITADELLO

STEFANO TRAVERSO

Generale

Collection of suspension and wall lamps with clear glass and metal structure with brushed copper, matt black, light gold or nickel finishes.

C € FAI ⊕ P20

| CODE         | Structure METAL    | Diffuser GLASS |
|--------------|--------------------|----------------|
| 02296L50 002 | COP Brushed copper | TRANSPARENT    |
|              | MB Matt black      |                |
| 02296L50 003 | NK Shiny nickel    | TRANSPARENT    |
|              | MB Matt black      |                |
| 02296L50 001 | OC Light gold      | TRANSPARENT    |
|              | MB Matt black      |                |