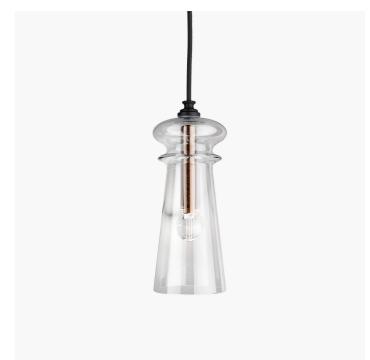

ROBERTA VITADELLO

STEFANO TRAVERSO

Generale

Collection of suspension and wall lamps with clear glass and metal structure with brushed copper, matt black, light gold or nickel finishes.

| CODE         | Structure METAL    | Diffuser GLASS |
|--------------|--------------------|----------------|
| 02296S10 002 | COP Brushed copper | TRANSPARENT    |
|              | MB Matt black      |                |
| 02296S10 003 | NK Shiny nickel    | TRANSPARENT    |
|              | MB Matt black      |                |
| 02296S10 001 | OC Light gold      | TRANSPARENT    |
|              | MB Matt black      |                |