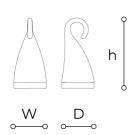

### **WORLDWIDE**

| Dimensions         | Light Source                      | Kg | Dimming | Dimming on request |
|--------------------|-----------------------------------|----|---------|--------------------|
| W 12 - h 30 - D 12 | 2,2w - 250 lumen - CRI>80 - 3000K | 2  | TOUCH   | <b>D</b>           |

## **NORTH AMERICA**

| Dimensions       | Light Source                      | Lb | Dimming | Dimming on request |
|------------------|-----------------------------------|----|---------|--------------------|
| W 5 - h 12 - D 5 | 2 2w - 250 lumen - CRI>80 - 3000K | 1  | -       | <u>M</u>           |

#### Note

Technical drawing, dimensions and light sources refer to the main photo variant.

Dimming on request could lead to an increase in the size of the canopy.

For available color variants, consult the technical data sheet.