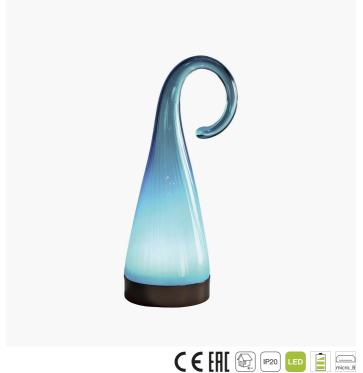

# 4039/L Ligea

LORENZO GECCHELIN

Generale

Cordless table lamp. with striped blown glass diffuser with white or aquamarine shaded finish. Metal structure with iron grey finish. Touch sensor for dimming.

| CODE         | Structure METAL | Body GLASS   |
|--------------|-----------------|--------------|
| 04039LP0 001 | CDF Iron grey   | SHADED WHITE |
| 04039LP0 002 | CDF Iron grey   | AQUA MARINA  |