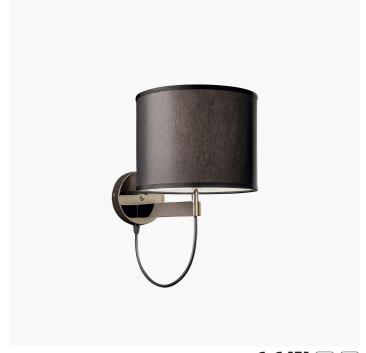

## Lily

CABERLON CAROPPI

Generale

Table, floor and wall lamps in metal with light gold finish and fabric diffuser.

| CODE         | Structure METAL | Lampshade FABRIC  |
|--------------|-----------------|-------------------|
| 03061AP0 001 | OC Light gold   | IVORY CHINETTE 21 |
| 03061AP0 002 | OC Light gold   | BLACK CHINETTE 20 |
| 03061AP0 003 | OS Satin gold   | IVORY CHINETTE 21 |
| 03061AP0 004 | OS Satin gold   | BLACK CHINETTE 20 |