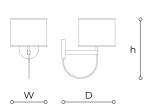

#### **WORLDWIDE**

| Dimensions         | Light Source   | Kg  | Dimming | Dimming on request |
|--------------------|----------------|-----|---------|--------------------|
| W 24 - h 40 - D 35 | 1x6w - E14 led | 1.5 | TRIAC   | © CASAMBI          |

# NORTH AMERICA CULUS

| Dimensions        | Light Source   | Lb | Dimming | Dimming on request |
|-------------------|----------------|----|---------|--------------------|
| W 9 - h 16 - D 14 | 1x6w - F12 led | 3  | TRIAC   | B                  |

#### Note

Technical drawing, dimensions and light sources refer to the main photo variant.

Dimming on request could lead to an increase in the size of the canopy.

For available color variants, consult the technical data sheet.