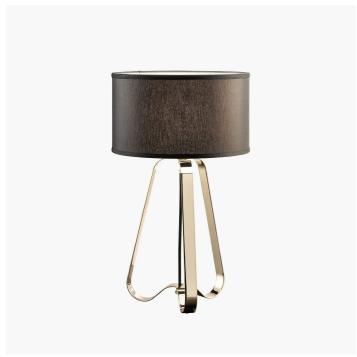

CABERLON CAROPPI

Generale

Table, floor and wall lamps in metal with light gold finish and fabric diffuser.

| CODE         | Structure METAL | Lampshade FABRIC  |
|--------------|-----------------|-------------------|
| 03061LG0 001 | OC Light gold   | IVORY CHINETTE 21 |
| 03061LG0 002 | OC Light gold   | BLACK CHINETTE 20 |
| 03061LG0 003 | OS Satin gold   | IVORY CHINETTE 21 |
| 03061LG0 004 | OS Satin gold   | BLACK CHINETTE 20 |