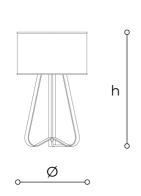

## **WORLDWIDE**

| Dimensions  | Light Source    | Kg  | Dimming | Dimming on request |
|-------------|-----------------|-----|---------|--------------------|
| Ø 28 - h 47 | 1x10w - E27 led | 1.5 | TRIAC   |                    |

## NORTH AMERICA CULUS

| Dimensions  | Light Source    | Lb | Dimming | Dimming on request |
|-------------|-----------------|----|---------|--------------------|
| Ø 11 - h 19 | 1x10w - E26 led | 3  | TRIAC   |                    |

## Note

Technical drawing, dimensions and light sources refer to the main photo variant.

Dimming on request could lead to an increase in the size of the canopy.

For available color variants, consult the technical data sheet.