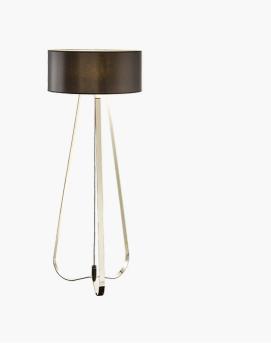

## 3061/P Lily

CABERLON CAROPPI

Generale

Table, floor and wall lamps in metal with light gold finish and fabric diffuser.