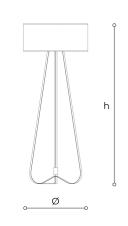

## WORLDWIDE

| Dimensions   | Light Source           | Kg                                | Dimming | Dimming on request |
|--------------|------------------------|-----------------------------------|---------|--------------------|
| Ø 70 - h 175 | 3x10w - E27 led        | 13                                | TRIAC   | Į                  |
|              | ICA <sub>(UL)</sub> US |                                   |         |                    |
| Dimensions   | Light Source           | Lb                                | Dimming | Dimming on request |
| Ø 28 - h 69  | 3x10w - E26 led        | 29                                | TRIAC   | Ì                  |
| CODE         | Structure METAL        | Lampshade FABRIC                  | Dotai   | IMARBLE            |
| 03061010 001 | OC Light gold          | IVORY CHINETTE 21 CARRARA         |         |                    |
| 03061010 002 | OC Light gold          | BLACK CHINETTE 20 BLACK MARQUINIA |         | ACK MARQUINIA      |
| 03061010 003 | OS Satin gold          | VORY CHINETTE 21                  |         |                    |
| 03061010 004 | OS Satin gold          | BLACK CHINETTE 20 BLACK MARQUINIA |         |                    |
|              |                        |                                   | -       |                    |

## Note

Technical drawing, dimensions and light sources refer to the main photo variant. Dimming on request could lead to an increase in the size of the canopy. For available color variants, consult the technical data sheet.