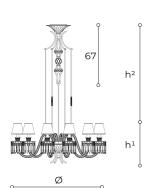

## **WORLDWIDE**

| Dimensions             | Light Source    | Kg | Dimming | Dimming on request |
|------------------------|-----------------|----|---------|--------------------|
| Ø 106 - h¹ 45 - h² 105 | 12x6w - E14 led | 23 | TRIAC   | <b>D</b>           |

## NORTH AMERICA $_{\mathbf{C}}$ $_{\mathbf{UL}}$ $_{\mathbf{US}}$

| Dimensions                                   | Light Source    | Lb | Dimming | Dimming on request |
|----------------------------------------------|-----------------|----|---------|--------------------|
| Ø 42 - h <sup>1</sup> 18 - h <sup>2</sup> 41 | 12x6w - E12 led | 51 | TRIAC   |                    |

## Note

Technical drawing, dimensions and bulbs refer to the variant in the main photo.

On request, dimmings may lead to an increase in the dimensions of the rosette.

Please refer to the technical data sheet for available colour variants.