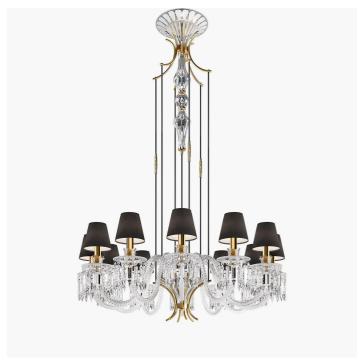

## 461/12C **Margot**

ROBERTA VITADELLO

Celebrities

Collection of suspension and wall lamps in crystal and artistic glass. Diffusers in anthracite fabric and metal parts with light gold and matt black finish.

| CODE         | Structure METAL              | <b>Body</b> GLASS CRYSTAL | Lampshade FABRIC | Pendants CRYSTAL GLASS |
|--------------|------------------------------|---------------------------|------------------|------------------------|
| 0046112C 001 | OC Light gold  MB Matt black | TRANSPARENT               | •                | TRANSPARENT            |